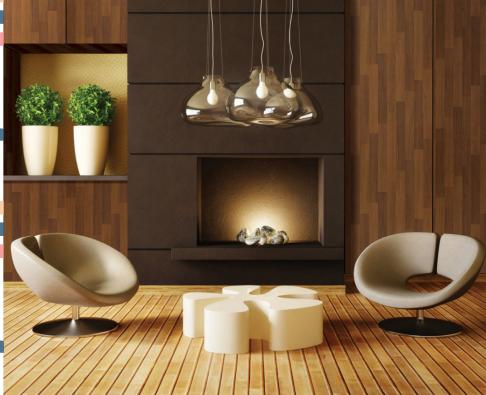

#### Convenient

LX Hausys Interior Film has excellent flexibility and adhesion, which allows the perfect finish to curved areas and complex shapes.

#### Creative

Create your own space with the various patterns and colours of LX Hausys Interior Film, such as wood grain, metallic, and leather.