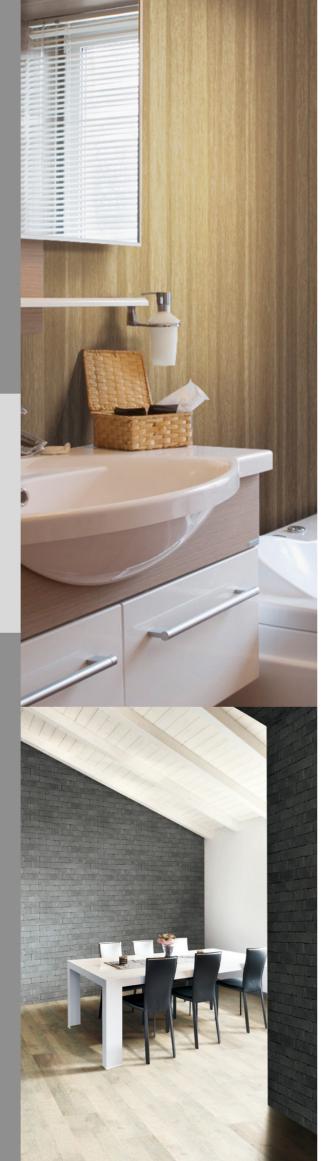

Interior Architectural Film can be applied to virtually any substrate, allowing all interior elements including walls, doors, furniture, skirting and architrave to be decorated:

- Wood
- Untreated steel & electro-galvanised steel
- Aluminium, stainless steel & painted steel
- PVC laminated steel
- Painted substrate
- Melamine laminates & polyester coated laminates
- Plastic
- Mortar & limestone
- Gypsum board, calcium silicate board & asbestos slate

#### Creative

Create your own space with the various patterns and colours of LX Hausys Interior Film, such as wood grain, metallic, and leather.