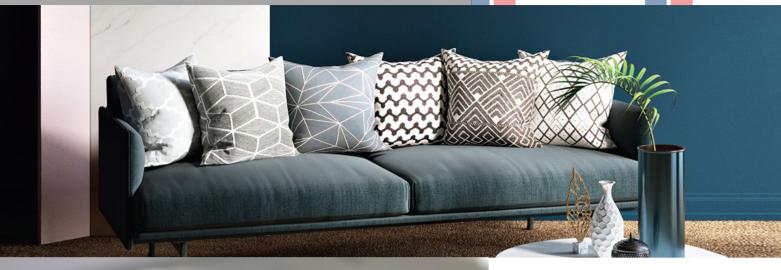

Interior Architectural Film can be applied to virtually any substrate, allowing all interior elements including walls, doors, furniture, skirting and architrave to be decorated:

- Wood
- Untreated steel & electro-galvanised steel
- Aluminium, stainless steel & painted steel
- PVC laminated steel
- Painted substrate
- Melamine laminates & polyester coated laminates
- Plastic
- Mortar & limestone
- Gypsum board, calcium silicate board & asbestos slate

#### Creative

Create your own space with the various patterns and colours of LX Hausys Interior Film, such as wood grain, metallic, and leather.