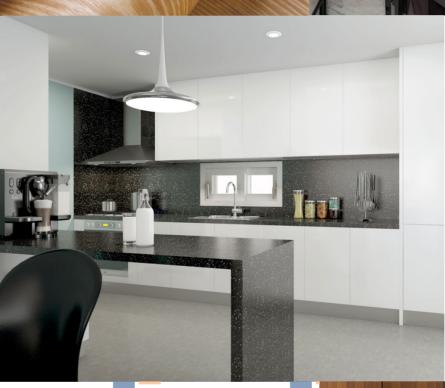

# LX Hausys

LX Hausys Interior Film is designed for flat lamination and profile wrapping.
With its intelligent self-adhesive treatment,
Architectural Film is easy to apply not only to flat surfaces but also to irregular surfaces, saving time and money.

Interior Architectural Film can be applied to virtually any substrate, allowing all interior elements including walls, doors, furniture, skirting and architrave to be decorated:

- Wood
- Untreated steel & electro-galvanised steel
- Aluminium, stainless steel & painted steel
- PVC laminated steel
- Painted substrate
- Melamine laminates & polyester coated laminates
- Plastic
- Mortar & limestone
- Gypsum board, calcium silicate board & asbestos slate